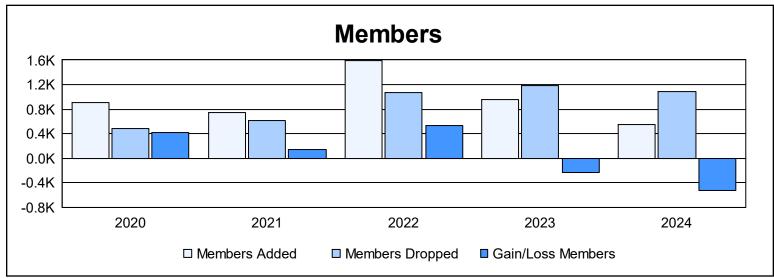

District 325 C As of June 2024 Cumulative

| Year      | New<br>Clubs | Dropped<br>Clubs | Gain/<br>Loss<br>Clubs | New<br>Members | Charter<br>Members | Reinstate<br>Members | Transfer<br>Members | Total<br>Member<br>Added | Total<br>Members<br>Dropped | Gain/<br>Loss<br>Members |
|-----------|--------------|------------------|------------------------|----------------|--------------------|----------------------|---------------------|--------------------------|-----------------------------|--------------------------|
| 2019-2020 | 25           | 0                | 25                     | 297            | 547                | 50                   | 5                   | 899                      | 486                         | 413                      |
| 2020-2021 | 14           | 0                | 14                     | 402            | 341                | 2                    | 4                   | 749                      | 609                         | 140                      |
| 2021-2022 | 32           | 1                | 31                     | 656            | 868                | 66                   | 5                   | 1,595                    | 1,070                       | 525                      |
| 2022-2023 | 16           | 14               | 2                      | 270            | 498                | 170                  | 12                  | 950                      | 1,178                       | -228                     |
| 2023-2024 | 8            | 20               | -12                    | 276            | 215                | 47                   | 18                  | 556                      | 1,087                       | -531                     |
| Average   | 19           | 7                | 12                     | 380            | 494                | 67                   | 9                   | 950                      | 886                         | 64                       |